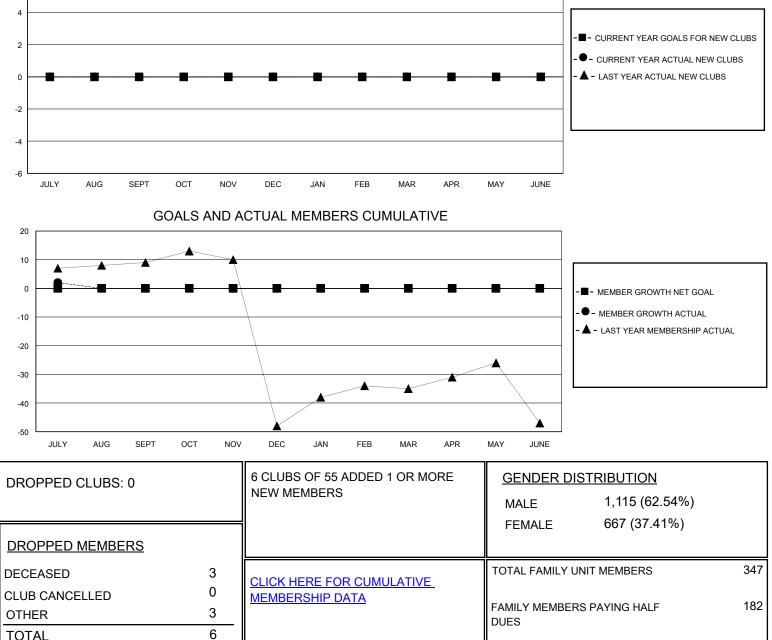

## District 23 B

Results as of: 7/31/2024

| LOCATION CONNECTICUT           |                                                       |                                                                                                                                                                                                   |                                                                                                                                                                                                                 |                                                                                                                                             |                                                                                                                                                                                               | GMT CA                                                                                                                                                                                                                                                                                                                                                                                                                                                                                                                                                             |
|--------------------------------|-------------------------------------------------------|---------------------------------------------------------------------------------------------------------------------------------------------------------------------------------------------------|-----------------------------------------------------------------------------------------------------------------------------------------------------------------------------------------------------------------|---------------------------------------------------------------------------------------------------------------------------------------------|-----------------------------------------------------------------------------------------------------------------------------------------------------------------------------------------------|--------------------------------------------------------------------------------------------------------------------------------------------------------------------------------------------------------------------------------------------------------------------------------------------------------------------------------------------------------------------------------------------------------------------------------------------------------------------------------------------------------------------------------------------------------------------|
| Clubs<br>RESULTS FOR 2024-2025 |                                                       |                                                                                                                                                                                                   | Members<br>RESULTS FOR 2024-2025                                                                                                                                                                                |                                                                                                                                             |                                                                                                                                                                                               |                                                                                                                                                                                                                                                                                                                                                                                                                                                                                                                                                                    |
|                                |                                                       |                                                                                                                                                                                                   |                                                                                                                                                                                                                 |                                                                                                                                             |                                                                                                                                                                                               |                                                                                                                                                                                                                                                                                                                                                                                                                                                                                                                                                                    |
| 0                              | 0                                                     | 0                                                                                                                                                                                                 | JULY/AUG/SEPT                                                                                                                                                                                                   | 0                                                                                                                                           | 12                                                                                                                                                                                            | 8                                                                                                                                                                                                                                                                                                                                                                                                                                                                                                                                                                  |
| 0                              | 0                                                     | 0                                                                                                                                                                                                 | OCT/NOV/DEC                                                                                                                                                                                                     | 0                                                                                                                                           | 0                                                                                                                                                                                             | 0                                                                                                                                                                                                                                                                                                                                                                                                                                                                                                                                                                  |
| 0                              | 0                                                     | 0                                                                                                                                                                                                 | JAN/FEB/MAR                                                                                                                                                                                                     | 0                                                                                                                                           | 0                                                                                                                                                                                             | 0                                                                                                                                                                                                                                                                                                                                                                                                                                                                                                                                                                  |
| 0                              | 0                                                     | 0                                                                                                                                                                                                 | APR/MAY/JUNE                                                                                                                                                                                                    | 0                                                                                                                                           | 0                                                                                                                                                                                             | 0                                                                                                                                                                                                                                                                                                                                                                                                                                                                                                                                                                  |
| GOALS                          | AND ACTUA                                             | L NEW CLUBS C                                                                                                                                                                                     | UMULATIVE                                                                                                                                                                                                       |                                                                                                                                             |                                                                                                                                                                                               |                                                                                                                                                                                                                                                                                                                                                                                                                                                                                                                                                                    |
|                                |                                                       |                                                                                                                                                                                                   |                                                                                                                                                                                                                 |                                                                                                                                             |                                                                                                                                                                                               |                                                                                                                                                                                                                                                                                                                                                                                                                                                                                                                                                                    |
|                                | RESULTS FOF<br>NEW CLUB GOAL<br>0<br>0<br>0<br>0<br>0 | Clubs       RESULTS FOR 2024-2025       NEW CLUB GOAL     NEW CLUBS       0     0       0     0       0     0       0     0       0     0       0     0       0     0       0     0       0     0 | Clubs       RESULTS FOR 2024-2025       NEW CLUB GOAL     NEW CLUBS       0     0       0     0       0     0       0     0       0     0       0     0       0     0       0     0       0     0       0     0 | Clubs   RESULTS FOR 2024-2025   NEW CLUB GOAL NEW CLUBS   0 0   0 0   0 0   0 0   0 0   0 0   0 0   0 0   0 0   0 0   0 0   0 0   0 0   0 0 | Mer   RESULTS FOR 2024-2025   NEW CLUB GOAL NEW CLUBS DROPPED CLUBS QUARTER MEMBER GROWTH NET GOAL   0 0 0 JULY/AUG/SEPT 0   0 0 0 OCT/NOV/DEC 0   0 0 0 JAN/FEB/MAR 0   0 0 0 0 APR/MAY/JUNE | Members     RESULTS FOR 2024-2025     NEW CLUB GOAL   NEW CLUBS   DROPPED CLUBS   QUARTER   MEMBER GROWTH NET<br>GOAL   MEMBER GROWTH<br>ACTUAL     0   0   0   12   0   0   0   0   0   0   0   0   0   0   0   0   0   0   0   0   0   0   0   0   0   0   0   0   0   0   0   0   0   0   0   0   0   0   0   0   0   0   0   0   0   0   0   0   0   0   0   0   0   0   0   0   0   0   0   0   0   0   0   0   0   0   0   0   0   0   0   0   0   0   0   0   0   0   0   0   0   0   0   0   0   0   0   0   0   0   0   0   0   0   0   0   0   0   0   0 |